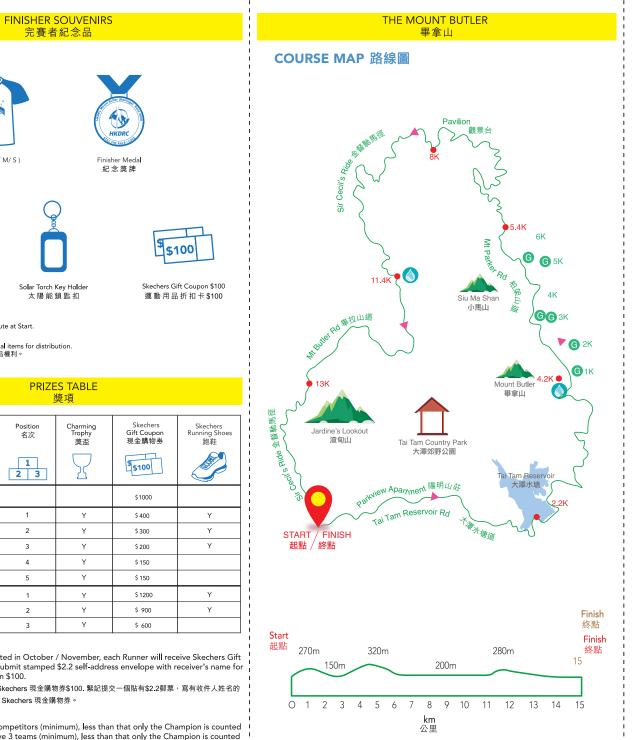

#### 路線:黃泥涌峽 / 大潭水塘道停車場 > 大潭水塘道 > 陽明山莊 >大潭水塘 > 柏架山道(大風坳) > 金督馳馬徑 > 畢拉山道 > 金督馳馬徑 > 大潭水塘道停車場

| 組別:     | 出生年份 (於2020年)      |
|---------|--------------------|
| 男子 公開組  | <2007 (16歲或以上)     |
| 男子 高級1組 | 1979-1988 (35-44歲) |
| 男子 高級2組 | 1969-1978 (45-54歲) |
| 男子 元老組  | 1959-1968 (55-64歲) |
| 女子 公開組  | <2007 (16歲或以上)     |
| 女子 高級組  | 1983-1993 (30-40歲) |

#### Quota: 600

Ca

Route: Wong Nai Chung Gap Road / Tai Tam Reservoir Rd Car Park>Tai Tam Reservoir Rd> Hong Kong Parkview>Tai Tam Reservoir> Mt Parker Rd>(Quarry Gap (Tai Fung Au)> Sir Cecil's Ride>Mt Butler Rd>Sir Cecil's Ride> Tai Tam Reservoir Rd Car Park

amend the above information without prior notice

• Download from our website www.hkdrc.ora

P. 2

A. 4. 6 41 4 T-shirt ( XL/ L/ M/ S ) 恤衫 HKDRC €∂∰ Towe Solar Torch Key Holder 毛巾 太陽能鎖匙扣 \* Finishers souvenirs to be distribute at Start. 完賽者紀念品會於開步前派發。 HKDRC reserves right for the final items for distribution. 香港長跑會保留最終派發的紀念品權利。 PRIZES TABLE 獎項 Position Category 名次 組別^ 1 2 3 Overall Men / Women 男子 / 女子全場 1 Men / Women 2 男子 / 女子 3 (MO, MS1, MS2, MV, WO, WS, WV) 4 5 1 Team (Mixed) 2 男女子混合 3 Runners Privilege 參賽者特惠